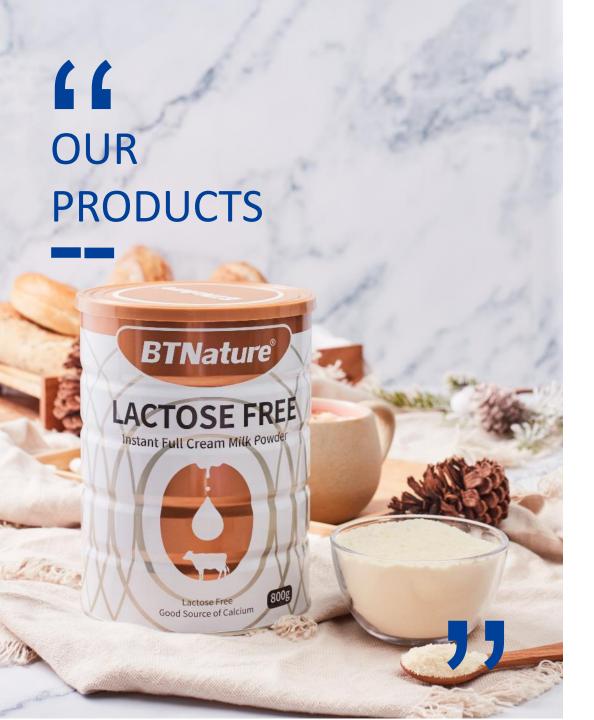

## BTNature® LACTOSE FREE INSTANT FULL CREAM MILK POWDER 800G RRP: \$30.95

BTNature® Lactose-Free Instant Full Cream Milk Powder is a delicious and healthy dairy option for those with lactose intolerance. Made from the freshest cow's milk, our Lactose-Free milk undergoes a special process to remove lactose, which is the sugar found in milk that causes digestive discomfort for many people.

- Lactose-free lactose powder (lactose < 0.5g/100g)</li>
- Made from 100% pure Australian and New Zealand fresh milk
- Usage of patented medium heat powder spraying technology to retain the tasty and nutritious goodness
- Taste creamy and thick
- Good source of Calcium and Protein
- No added sugar or artificial flavours

#### **INGREDIENTS**

Full Cream Milk Powder (>75%), Dry Glucose, Emulsifier (Soy Lecithin), Enzyme (Lactase).