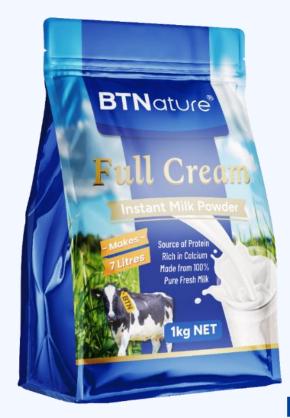

## OUR PRODUCTS

BTNature® FULL CREAM INSTANT MILK POWDER 1KG

RRP: \$15.95

BTNature® Full Cream Instant Milk Powder contains all the nutrients found in fresh milk in a convenient, ready-to-use powder. This product is suitable for the entire family, ranging from young children, who are beginning to consume cow's milk, to the elderly.

- Made from 100% pure fresh milk
- Usage of patented medium heat powder spraying technology to retain the tasty and nutritious goodness
- · Taste creamy and thick
- · Source of Calcium and Protein
- No added sugar or artificial flavours