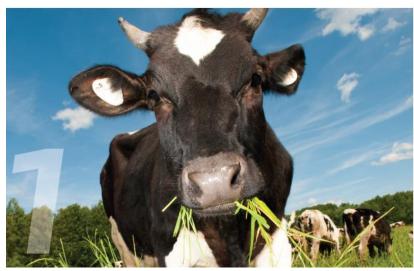

#### RARE DAIRY CATTLE

BTNature® milk is sourced from Australian and New Zealand prime dairy grazing regions. The premium Holstein dairy cows are raised organically free-range in rye pastures. Each one of the cows have a healthy ear tag to monitor the health status of dairy cows in real time.