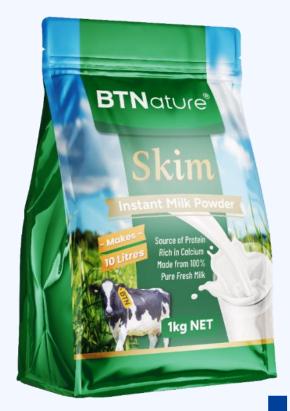

## BTNature® PREMIUM SKIM INSTANT MILK POWDER 1KG RRP: \$18.95

BTNature® Premium Skim Instant Milk Powder contains all the nutritional benefits of full cream milk with less fat, while still having that deliciously creamy and smooth consistency.

- 99% fat-free
- Made from 100% pure fresh milk
- Usage of patented medium heat powder spraying technology to retain the tasty and nutritious goodness
- Source of Calcium and Protein
- No added sugar or artificial flavours

#### **INGREDIENTS**

100% Skim Milk Powder.