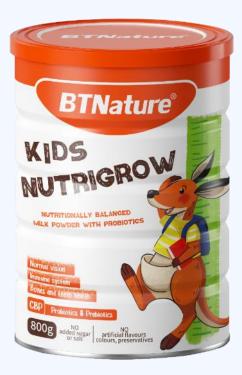

### BTNature® KIDS NUTRIGROW NUTRITIONALLY BALANCED MILK POWDER WITH PROBIOTICS 800G

RRP: \$31.95

BTNature® Kids Nutrigrow is a nutritionally balanced milk powder with probiotics for kids. Only 1 serve a day provides energy for kids to maintain normal metabolism. BTNature® Kids Nutrigrow also contains Iron, Vitamin B complex plus Magnesium contribute to normal growth and development. Specifically designed to help bridge those nutritional gaps for children when dietary intake is inadequate.

#### BONES, MUSCLES AND TEETH HEALTH

Contains Protein contribute to the maintenance of muscle mass, and a good source of Calcium and Vitamin D to enhance bone mineral density and support normal teeth and bone structure of kids.

NORMAL VISION

Contains Vitamin A necessary for normal vision development in children.

IMMUNITY SYSTEM

Contains Vitamin C, Vitamin D and Zinc to support normal immune system function.