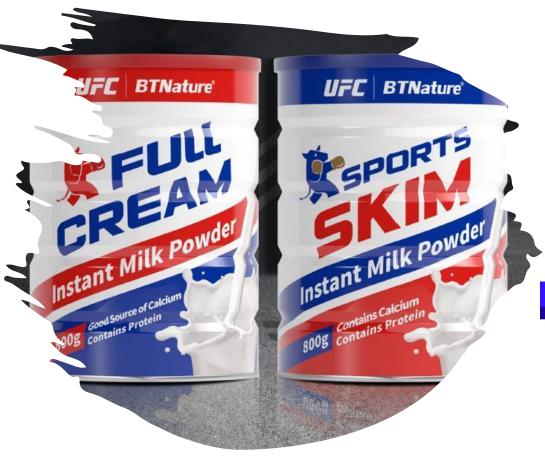

## BTNature® PREMIUM FULL CREAM INSTANT MILK POWDER 1KG RRP: \$18.95

BTNature® Premium Full Cream Instant Milk Powder contains all the nutrients found in fresh milk in a convenient ready-to-use powder. This product is suitable for the entire family, ranging from young children, who are beginning to consume cow's milk, to the elderly.

## BTNature® PREMIUM SKIM INSTANT MILK POWDER 1KG RRP: \$18.95

BTNature® Premium Skim Instant Milk Powder contains all the nutritional benefits of full cream milk with less fat, while still having that deliciously creamy and smooth consistency.